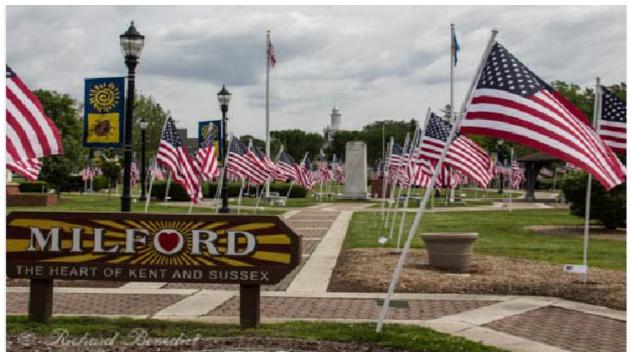

Each American-made flag will be displayed in Milford's Bicentennial Park between May 17- June 7, 2025, with a plaque identifying the donor and the Hero. The public will be invited to view the flags and pay respect to those honored. If you have questions, contact:

## Sponsor a Flag for \$60.00 Purchase the Flag and Sign to keep for \$100

Be a part of the Eleventh Annual Flags for Heroes sponsored by The Milford Rotary Club to honor our Veterans, Active Military, First Responders, and all others you consider a Hero. Flags with the Hero's name will be displayed May 17 through June 7, 2025 in Milford Bicentennial Park.