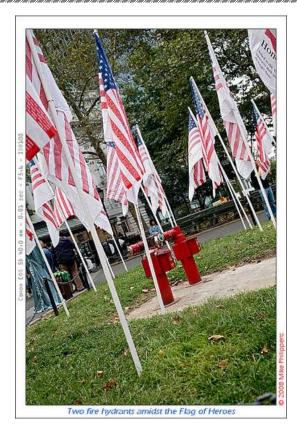

Each American-made flag will be displayed in Milford's Bicentennial Park between May 17- June 7, 2025, with a plaque identifying the donor and the Hero. The public will be invited to view the flags and pay respect to those honored. If you have questions, contact:

## Sponsor a Flag for \$60.00 Purchase the Flag and Sign to keep for \$100

Be a part of the Eleventh Annual Flags for Heroes sponsored by The Milford Rotary Club to honor our Veterans, Active Military, First Responders, and all others you consider a Hero. Flags with the Hero's name will be displayed May 17 through June 7, 2025 in Milford Bicentennial Park.